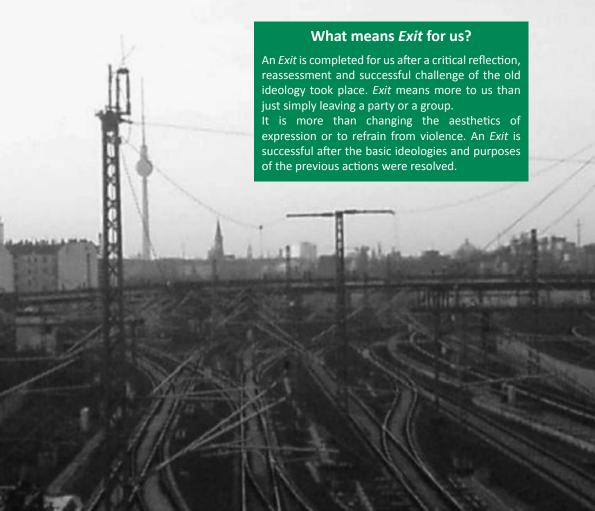

EXIT-Germany is one of the most experienced and successful programs in de-radicalisation and exit-assistance. We were the first to start such an endeavour in Germany and can look back to over a decade of practical expertise and hundreds of individual cases.